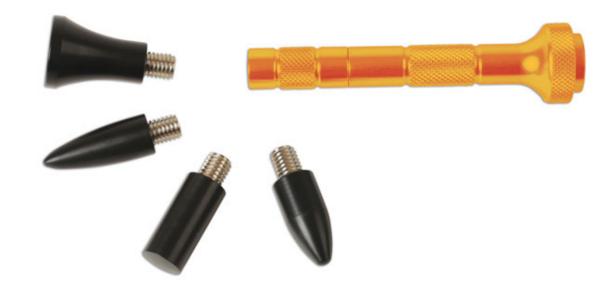

## Tap Down Tool Kit, Aluminium

An aluminium tap down tool with 4 interchangeable heads, ideal for high spots and small dent repair.

## **Additional Information**

- Four interchangeable heads to suit different dent profiles: 2x pointed, parallel flat, tapered flat.
- Adjustable body length: 70 100mm.
- Ideal PDR tool for high spots and small dents.
- · Knurled finish for precision handling.